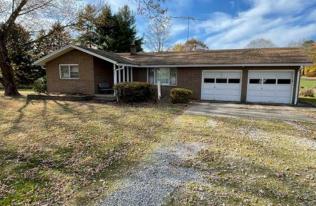

## ABSOLUTE AUCTION

Auction #1. Features all brick ranch home with 2-car attached garage. Home has been well maintained. Hardwood floors, three bedrooms, full bath, large living room, dining area with open kitchen. Full basement with modern gas furnace and central air, breaker electric, water heater is a lease. Situated on .46-acre level lot. This home is very clean. Open auction day at 11:30 AM for viewing. Built in 1966 with 1,213 SF. Osnaburg Local Schools. Current taxes are \$638.98 per half year, homestead. Stark Co. parcel #3701553.