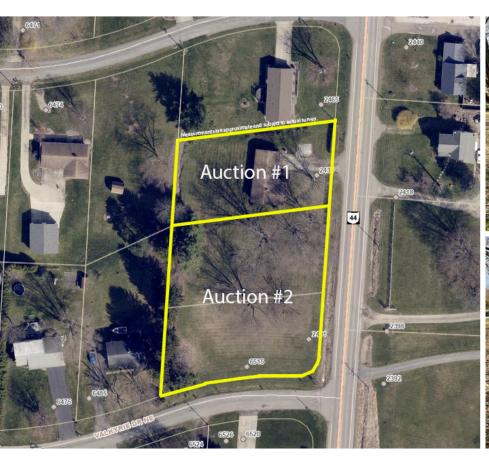

## ABSOLUTE AUCTION

Auction #1. Features all brick ranch home with 2-car attached garage. Home has been well maintained. Hardwood floors, three bedrooms, full bath, large living room, dining area with open kitchen. Full basement with modern gas furnace and central air, breaker electric, water heater is a lease. Situated on .46-acre level lot. This home is very clean. Open auction day at 11:30 AM for viewing. Built in 1966 with 1,213 SF. Osnaburg Local Schools. Current taxes are \$638.98 per half year, homestead. Stark Co. parcel #3701553.

Note: Vacant lots adjoin this parcel.

AUCTION #1: BRICK RANCH HOME W/ 2-CAR GARAGE AUCTION #2: TWO ADJOINING VACANT LOTS

Home And Lots Offered Separate And Together

Osnaburg Twp., Stark Co., OH

2435 RAVENNA AVE. NE, EAST CANTON, OH 44730 Auction #2. Stark Co. parcel #3701552 and #3701426, totaling .93-acre vacant land with frontage on Ravenna Ave. and Valkyrie Dr. Taxes total \$193.00 per half year. Lots lay nice and level w/ large shade trees. Selling as one unit. Osnaburg Local Schools.